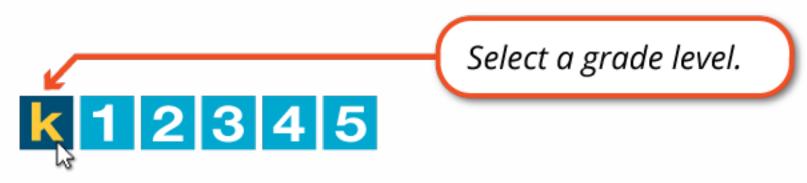

### Here's how to view the Common Core standards alignment:

When you log into I Know It, select a grade level from the menu bar located at the top of this page.

To the right of each lesson title is a CC icon. Click it to see the standard(s) that correlate.