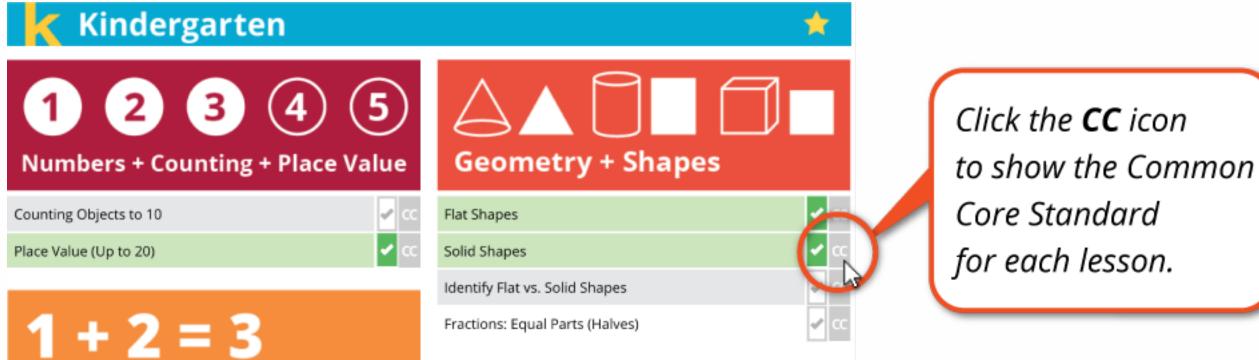

### Here's how to view the Common Core standards alignment:

When you log into I Know It, select a grade level from the menu bar located at the top of this page.

To the right of each lesson title is a CC icon. Click it to see the standard(s) that correlate.